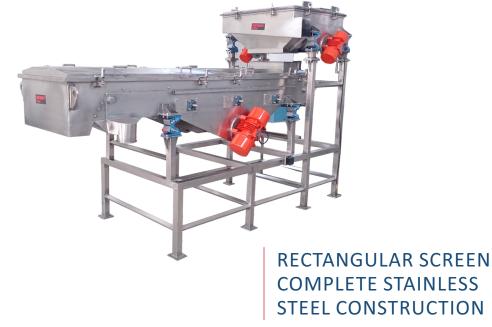

### Medium and Heavy Duty Applications:

- Linear motion
- Two contra-rotating unbalance
- Transverse tension
- Single or double deck
- Choice of material of construction
- Choice of screens woven wiremesh / perforated punch plate
- Available screen area 0.6 mtr<sup>2</sup> to 6 mtr<sup>2</sup>