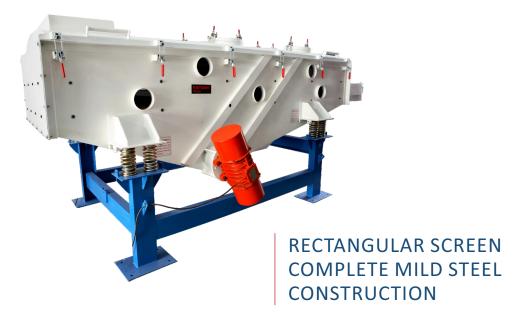

#### Sizes available

1000 X 2000 mm 1200 x 2500 mm 1500 x 3000 mm 2000 x 4000 mm

RECTANGULAR SCREEN CUSTOMIZED SOLUTION