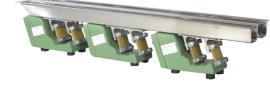

# **PRODUCT INFORMATION SERIES**



#### **FEEDER**

HVPL has developed a range of feeders in the categories of "Electromagnetic" and "Electromechanical", controllers accompany the feeders. These feeders have enormous applications in various industries and match a requirement for a precise controlled flow. These can be suspended, hanged from top or can be rested on a structure. The feeders are available in various materials and liners.



ELECTRO-MAGNETIC FEEDER





**Double Drive** 

**Triple Drive** 

### **Advantages**

- Precise Control
- Instant Start / Stop
- Works in Automation
- Customised designs

## Sizes available

Width Length

75 mm x 400 mm 150 mm x 450 mm 250 mm x 550 mm





## Advantages

- Easy installation
- · Low maintenance
- Saves energy
- Controlled Flow

#### Sizes available

0.6 x 1 mtr 1.0 x 2 mtr 1.2 x 2.5 mtr

### **Application Industries**

Coal | Carbon | Cement | Coffee | Calcium Carbonate | Dried Products | Food |
Fertilizer | Glass | Iron Ore | Minerals | Mica | Paints Pigments | Plastics |
Spices | Sand | Tea