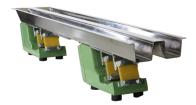

# **PRODUCT INFORMATION SERIES**



#### **FEEDER**

HVPL has developed a range of feeders in the categories of "Electromagnetic" and "Electromechanical", controllers accompany the feeders. These feeders have enormous applications in various industries and match a requirement for a precise controlled flow. These can be suspended, hanged from top or can be rested on a structure. The feeders are available in various materials and liners.



ELECTRO-MAGNETIC FEEDER





**Double Drive** 

**Triple Drive** 

### **Advantages**

- Precise Control
- Instant Start / Stop
- Works in Automation
- Customised designs

## Sizes available

Width Length

75 mm x 400 mm 150 mm x 450 mm 250 mm x 550 mm





## Advantages

- Easy installation
- · Low maintenance
- Saves energy
- Controlled Flow

#### Sizes available

0.6 x 1 mtr 1.0 x 2 mtr 1.2 x 2.5 mtr

### **Application Industries**

Coal | Carbon | Cement | Coffee | Calcium Carbonate | Dried Products | Food |
Fertilizer | Glass | Iron Ore | Minerals | Mica | Paints Pigments | Plastics |
Spices | Sand | Tea