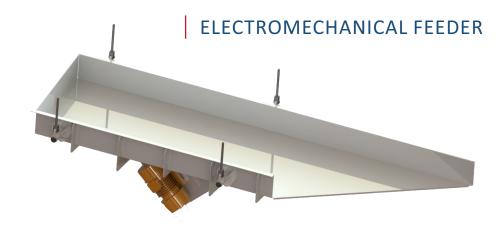

#### **FEEDER**

HVPL has developed a range of feeders in the categories of "Electromagnetic" and "Electromechanical", controllers accompany the feeders. These feeders have enormous applications in various industries and match a requirement for a precise controlled flow. These can be suspended, hanged from top or can be rested on a structure. The feeders are available in various materials and liners.

## Advantages

- Easy installation
- · Low maintenance
- Saves energy
- Controlled Flow

#### Sizes available

0.6 x 1 mtr 1.0 x 2 mtr 1.2 x 2.5 mtr