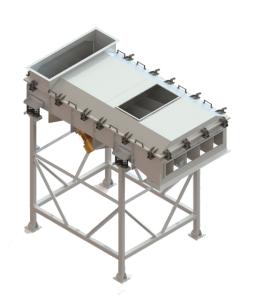

#### **FEEDER**

HVPL has developed a range of feeders in the categories of "Electromagnetic" and "Electromechanical", controllers accompany the feeders. These feeders have enormous applications in various industries and match a requirement for a precise controlled flow. These can be suspended, hanged from top or can be rested on a structure. The feeders are available in various materials and liners.

ELECTRO-MAGNETIC FEEDER

**Double Drive** 

**Triple Drive** 

## Advantages

- Easy installation
- · Low maintenance
- Saves energy
- Controlled Flow

#### Sizes available

0.6 x 1 mtr 1.0 x 2 mtr 1.2 x 2.5 mtr