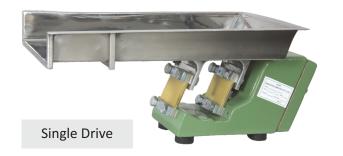

# **PRODUCT INFORMATION SERIES**



#### **FEEDER**

HVPL has developed a range of feeders in the categories of "Electromagnetic" and "Electromechanical", controllers accompany the feeders. These feeders have enormous applications in various industries and match a requirement for a precise controlled flow. These can be suspended, hanged from top or can be rested on a structure. The feeders are available in various materials and liners.



ELECTRO-MAGNETIC FEEDER





**Double Drive** 

**Triple Drive** 

### **Advantages**

- Precise Control
- Instant Start / Stop
- Works in Automation
- Customised designs

## Sizes available

Width Length

75 mm x 400 mm 150 mm x 450 mm 250 mm x 550 mm





## Advantages

- Easy installation
- · Low maintenance
- Saves energy
- Controlled Flow

#### Sizes available

0.6 x 1 mtr 1.0 x 2 mtr 1.2 x 2.5 mtr

### **Application Industries**

Coal | Carbon | Cement | Coffee | Calcium Carbonate | Dried Products | Food |
Fertilizer | Glass | Iron Ore | Minerals | Mica | Paints Pigments | Plastics |
Spices | Sand | Tea